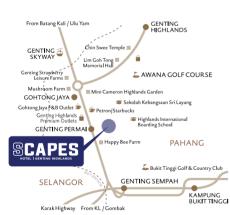

## **NEARBY ATTRACTIONS**

| Gohtong Jaya                      | 4 km  |
|-----------------------------------|-------|
| Genting Skyway                    | 7 km  |
| Genting Highlands Premium Outlets | 7 km  |
| Awana Golf Course                 | 7 km  |
| Genting Highlands Theme Parks     | 13 km |
| Bukit Tinggi Golf & Country Club  | 15 km |